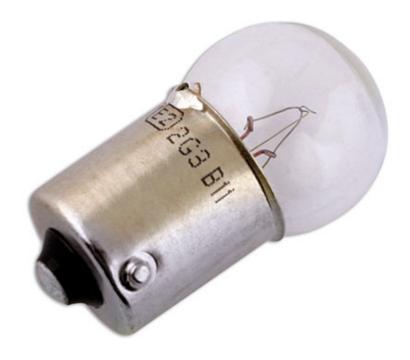

## Lucas Side Light Bulb 24V 10W SCC OE246 10pc

The Lucas automotive bulb range consists of over 600 references covering cars, light and heavy duty commercial vehicles and motorcycles. With over 99 % vehicle parc coverage and an unrivaled reputation for quality, the Lucas automotive bulb offering is the obvious choice for both aftermarket and original equipment dealers throughout the world. Lucas automotive bulbs are instantly recognisable as a brand you can trust, with a heritage dating back to the earliest vehicles on the UK roads. The range has been continually developed over the years to remain at the forefront of technology whilst maintaining a broad coverage across classic cars.

## **Additional Information**

- Side Light Bulb
- ANSI Code 246
- BA15s / SCC
- 24v / 10 watt
- 10pc

http:///product/30558

04 Apr 2024